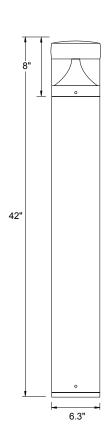

## HC202BC TUNABLE OUTDOOR BOLLARD

STANDARD

Add a modern look to any pathway. This LED fixture has industrial strength features that make it ETL listed and suitable for wet locations. The HC202BC is designed for low mounting in reinforced concrete. Hardware and template included.