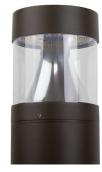

## HC202BC TUNABLE OUTDOOR BOLLARD

STANDARD

Add a modern look to any pathway. This LED fixture has industrial strength features that make it ETL listed and suitable for wet locations. The HC202BC is designed for low mounting in reinforced concrete. Hardware and template included.

## **FEATURES**

- Tunable CCT
- · Switchable Lumen / Wattage
- · Powder Coated Finish
- · Aluminum Housing
- · Mounting Hardware included
- · Polycarbonate Lens
- · Minimum starting temperature -20°F
- ETL Listed for Wet Locations