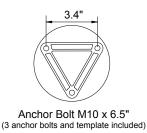

## HC202BC TUNABLE OUTDOOR BOLLARD

STANDARD

Add a modern look to any pathway. This LED fixture has industrial strength features that make it ETL listed and suitable for wet locations. The HC202BC is designed for low mounting in reinforced concrete. Hardware and template included.