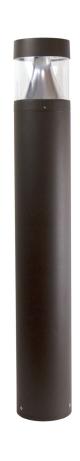

## HC202BC TUNABLE OUTDOOR BOLLARD

STANDARD

Add a modern look to any pathway. This LED fixture has industrial strength features that make it ETL listed and suitable for wet locations. The HC202BC is designed for low mounting in reinforced concrete. Hardware and template included.

## **FEATURES**

- Tunable CCT
- · Switchable Lumen / Wattage
- · Powder Coated Finish
- · Aluminum Housing
- · Mounting Hardware included
- · Polycarbonate Lens
- · Minimum starting temperature -20°F
- ETL Listed for Wet Locations