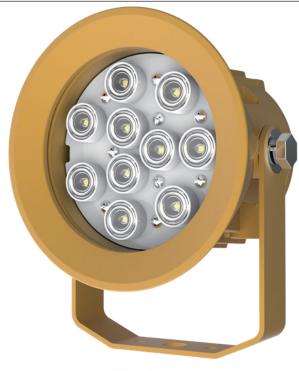

## HDDL320

DOCK LIGHT SERIES:

# Impact & weather resistant fixture with die cast

PRODUCT FEATURES

- housings and tempered glass lenses
- Individual optics for controlled beam
- Optional wall mount arm with different lengths(42" and 60")
- High quality chip and driver @ 5 year warranty

### PRODUCT SPECIFICATIONS

| SYSTEM WATTAGE    | 23W          |  |
|-------------------|--------------|--|
| LUMENS            | 2900LM       |  |
| EFFICACY          | UP TO 126LPW |  |
| INPUT VOLTAGE     | 120V         |  |
| ССТ               | 4000K        |  |
| CRI               | > 70         |  |
| WEIGHT            | 3.85lbs      |  |
| AMBIENT TEMP.     | -30 - 40°C   |  |
| LED Performance   | L70>50000h   |  |
| STANDARD WARRANTY | 5 Years      |  |