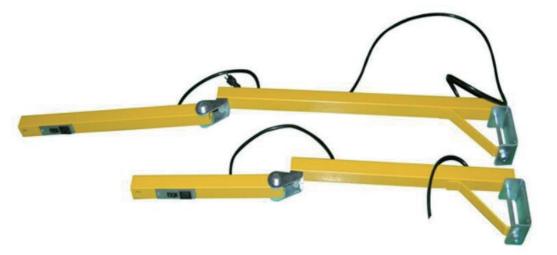

## **MOUNTINGS/ACCESSORIES**

DLL320-42ARM/42'' DOCK LIGHT ARM

# Impact & weather resistant fixture with die cast

PRODUCT FEATURES

- housings and tempered glass lenses
- Individual optics for controlled beam
- Optional wall mount arm with different lengths(42" and 60")
- High quality chip and driver @ 5 year warranty