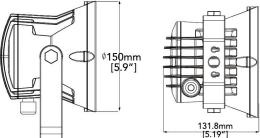

### PRODUCT SPECIFICATIONS

| SYSTEM WATTAGE    | 23W          |  |
|-------------------|--------------|--|
| LUMENS            | 2900LM       |  |
| EFFICACY          | UP TO 126LPW |  |
| INPUT VOLTAGE     | 120V         |  |
| ССТ               | 4000K        |  |
| CRI               | > 70         |  |
| WEIGHT            | 3.85lbs      |  |
| AMBIENT TEMP.     | -30 - 40°C   |  |
| LED Performance   | L70>50000h   |  |
| STANDARD WARRANTY | 5 Years      |  |

# Impact & weather resistant fixture with die cast

PRODUCT FEATURES

- housings and tempered glass lenses
- Individual optics for controlled beam
- Optional wall mount arm with different lengths(42" and 60")
- High quality chip and driver @ 5 year warranty