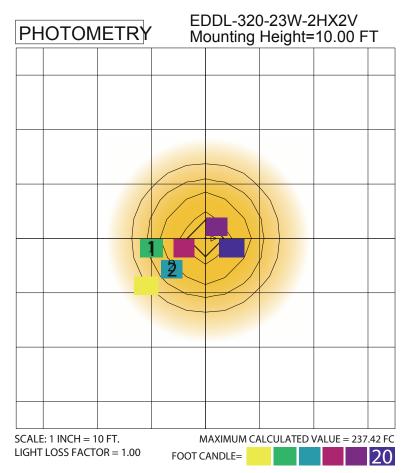

<br>ACCESSORIES        | HOUSING FINISH                                                                     | MOUNTING                                  |
|----------|---------|-------------|-----------|-----------------|----------------------------------|------------------------------------------------------------------------------------|-------------------------------------------|
| HDDLL320 | 23W     | 40K = 4000K | V7 = 120V | N = Non-Dimming | WG = Wire Guard<br>ST = Standard | BZ = Bronze<br>WH = White<br>BK = Black<br>SL = Silver<br>GY = Gray<br>YE = Yellow | 60 = 60" Arm<br>42 = 42" Arm<br>NA = None |

2024.02



| Job Name: |  |  |
|-----------|--|--|
| Туре:     |  |  |
| Part #:   |  |  |

Notes:

## **MOUNTINGS/ACCESSORIES**

DLL320-42ARM/42'' DOCK LIGHT ARM



#### PHOTOMETRY



2024.02

Office: 267-982-2661 www.High5LED.com