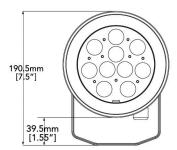

### PRODUCT SPECIFICATIONS

| SYSTEM WATTAGE    | 23W          |  |
|-------------------|--------------|--|
| LUMENS            | 2900LM       |  |
| EFFICACY          | UP TO 126LPW |  |
| INPUT VOLTAGE     | 120V         |  |
| ССТ               | 4000K        |  |
| CRI               | > 70         |  |
| WEIGHT            | 3.85lbs      |  |
| AMBIENT TEMP.     | -30 - 40°C   |  |
| LED Performance   | L70>50000h   |  |
| STANDARD WARRANTY | 5 Years      |  |

# Impact & weather resistant fixture with die cast

PRODUCT FEATURES

- housings and tempered glass lenses
- Individual optics for controlled beam
- Optional wall mount arm with different lengths(42" and 60")
- High quality chip and driver @ 5 year warranty