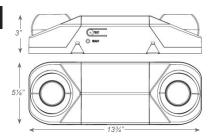

-------|
| LSM6  | (blank) | White         | LED  | 3.6W High Lumen White LED Lamps |
|       | В       | Black         | USA  | Assembled in USA                |
|       |         | '             | PLED | 5.0W High Lumen White LED Lamps |



- USA: Substantial transformation assembly in the U.S. complies with "Assembled in the USA" under the Buy American Act.
- LED: 3.6W high performance MR-16 base LED Lamps for increased center-to-center spacing.
- PLED: 5.0W high performance MR-16 base LED Lamps for premium center-to-center spacing.

#### **WARRANTY / LISTING**

- Five year warranty on all electronics and housing. Battery pro rated for two years.
- Meets UL924, NFPA 101 Life Safety Code, NEC, OSHA, Local and State Codes.
- UL Listed for damp locations (20°C 40°C).

#### **DIMENSIONS**



#### Spacing

| Mounting Height | 8'  | 10' | 12' |
|-----------------|-----|-----|-----|
| LSM6            | 25' | 25' | 20' |
| LSM6-LED        | 30' | 35' | 45' |
| LSM6-PLED       | 45' | 50' | 60' |