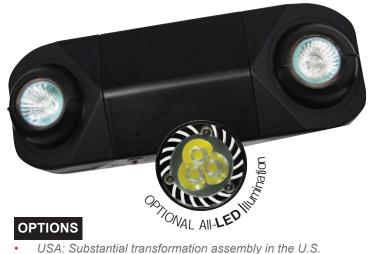

# Semi-Recessed MR-16 Emergency Unit

STANDARD

#### **ILLUMINATION**

- Two fully adjustable ultra bright, round, 7.0 watt, MR-16 halogen lamp heads standard.
- High performance MR16 halogen lamps with smooth metallized reflector and glass lens for optimal light distribution

- USA: Substantial transformation assembly in the U.S. complies with "Assembled in the USA" under the Buy American Act.
- LED: 3.6W high performance MR-16 base LED Lamps for increased center-to-center spacing.
- PLED: 5.0W high performance MR-16 base LED Lamps for premium center-to-center spacing.