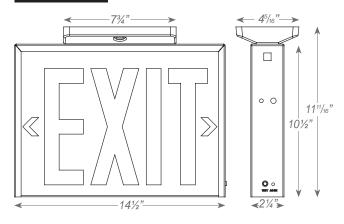

inute emergency illumination.
- Fully automatic solid-state, two rate charger initiates battery charging to recharge a discharged battery in 24 hours.

# MOUNTING

- Aluminum mounting canopy included for top or end mount.
- Universal knockout pattern on back plate for wall mount.
- Knockout provided for conduit feed applications.

# HOUSING

- Durable, powder-coated 20-gauge steel construction in white or black finish.
- Unique design allows double face conversion in the field.
- Field removable steel knockout Chevron directional indicators.



#### WARRANTY / LISTING

- Five year warranty on all electronics and housing. Battery prorated for five years.
- Meets UL924, NFPA 101 Life Safety Code, NEC, OSHA, Local and State Codes.
- Certified to CEC under Title 20 Regulations.

# DIMENSIONS



#### ORDERING INFORMATION

#### Sample Part Number: LSNYXTEU3 RWEM

| MODEL       | No. of FACES |                   | LETTER COLOR |       | HOUSING COLOR |                | BATTERY |         |
|-------------|--------------|-------------------|--------------|-------|---------------|----------------|---------|---------|
| LSNYEX      | 3            | Universal Single/ | R            | Red   | W             | White          | (blank) | AC-Only |
| Double Face |              |                   | В            | Black | EM            | Battery Backup |         |         |