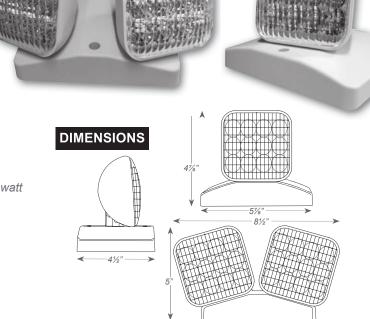

#### ILLUMINATION

- · Long lasting, efficient, ultra bright white LED lamp heads.
- 1.0 watt (8 LEDs x 0.125 watt) per head.
- High performance chrome-plated metalized reflector and plastic lens for optimal light distribution.
- Adjustable LED lamp heads provide optimal center-tocenter spacing.
- Optional high lumen heads are 1.5 watts (12 LEDs x 0.125 watt per head) and provide increased center-to-center spacing.

## MOUNTING

- Universal mounting adapter plate included. Mounts to single-gang switch box.
- Distance of maximum run is determined by system voltage, wire gauge and total maximum wattage on the run.
- · Suitable for wall or ceiling mount.