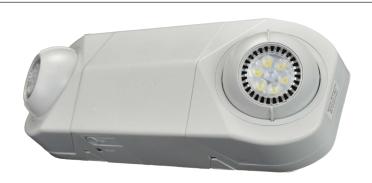

# LSM6

## Semi-Recessed MR-16 Emergency Unit

#### **ILLUMINATION:**

- Two fully adjustable semi-recessed, round MR16 lamp heads for optimal light distribution
- Ultra-bright, energy efficient, long-life White LED lamps provide up to 76-ft center-to-center spacing with 3-ft path of egress at 7.5-ft mounting height.