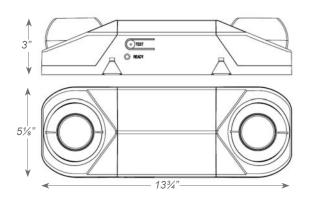

rate charger initiates battery charging to recharge a discharged battery in 24 hours.

#### **MOUNTING:**

- Universal knockout pattern on the backplate for wall mount. Snaps into place making internal electrical connections.
- · Knockout for conduit applications.

#### **HOUSING:**

- Injection-molded, engineering grade, 5VA flame retardant, highimpact resistant, thermoplastic in white or black finish.
- OPTIONS: USA: Substantial transformation assembly in the U.S. complies with "Assembled in the USA" under the Buy American Act.

#### **WARRANTY / LISTING:**

- Five year warranty on all electronics and housing. Battery prorated for two years.
- Meets UL924, NFPA 101 Life Safety Code, NEC, OSHA, Local and State Codes.
- UL Listed for damp locations (20°C 40°C).











### DIMENSIONS



#### **ELECTRICAL INFORMATION**

| CATALOG NUMBER | INPUT WATTS (W) |      | INPUT AMPS (A) |       |
|----------------|-----------------|------|----------------|-------|
|                | 120V            | 277V | 120V           | 277V  |
| LSM6           | 4.2             | 5.2  | 0.039          | 0.021 |

### ORDERING INFORMATION

Sample Part Number: SEEM6-PLED

| MODEL | HOUSING COLOR |       | LAMP |                       |     | OPTIONS          |
|-------|---------------|-------|------|-----------------------|-----|------------------|
| LSM6  | (blank)       | White | PLED | 7.0W High Lumen White | USA | Assembled in USA |
|       | В             | Black |      | LED Lamps standard    |     |                  |

2024.09